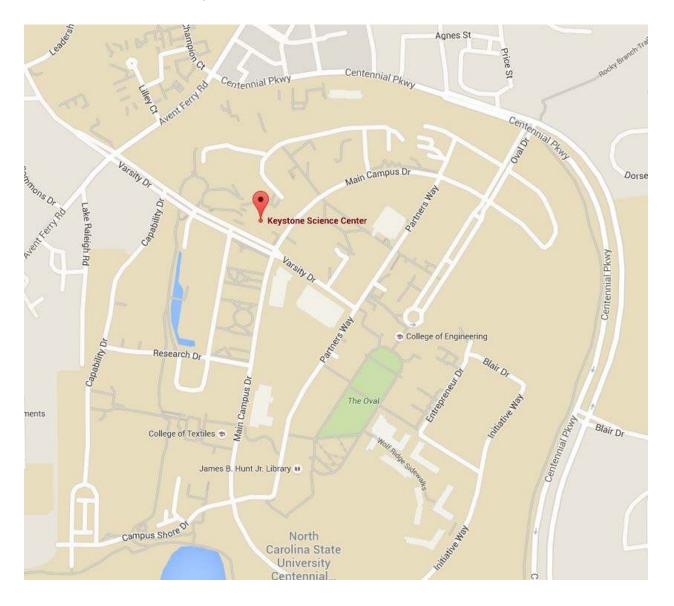

## **Directions to the FREEDM Systems Center**

FREEDM is located in Suite 100 of the Keystone Science Center on the Centennial Campus of NC State University in Raleigh, NC. The address for Keystone is 1791 Varsity Drive, Raleigh, NC 27606. Keystone is near the intersection of Varsity and Main Campus Drive on the opposite corner from ABB and across Main Campus from Lexis Nexis. GPS coordinates for our building are 35.774226, -78.677329. Parking instructions are below the map.