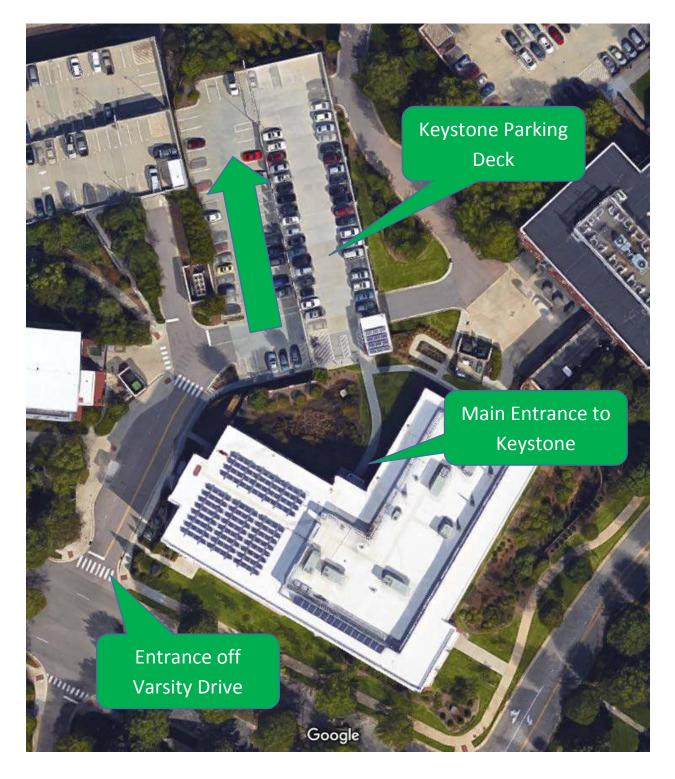

Parking at Keystone is free of charge but requires registration with a building tenant. Email the make, model and color of any vehicles that will be parking in the deck. If you are not able to send this information before your visit, please inform the receptionist in Suite 100 when you arrive. The image below shows the deck location, deck entrance and main entrance to the building.